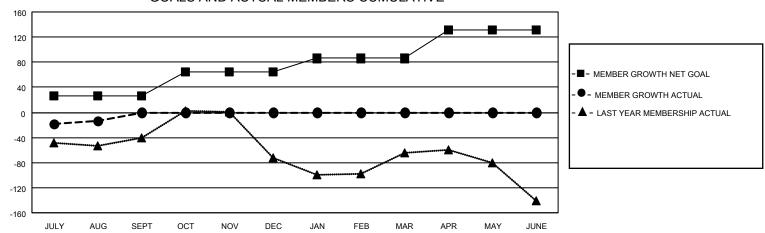

## Results as of: 8/31/2022

**LOCATION: GEORGIA** 

| Clubs         |               |             |               | Members               |                           |                         |                                              |
|---------------|---------------|-------------|---------------|-----------------------|---------------------------|-------------------------|----------------------------------------------|
|               | RESULTS FOR   | R 2022-2023 |               | RESULTS FOR 2022-2023 |                           |                         |                                              |
| QUARTER       | NEW CLUB GOAL | NEW CLUBS   | DROPPED CLUBS | QUARTER               | MEMBER GROWTH NET<br>GOAL | MEMBER GROWTH<br>ACTUAL | DROPPED MEMBERS ACTUAL (including transfers) |
| JULY/AUG/SEPT | 3             | 0           | 1             | JULY/AUG/SE           | PT 26                     | 80                      | 71                                           |
| OCT/NOV/DEC   | 2             | 0           | 0             | OCT/NOV/DE            | C 39                      | 0                       | 0                                            |
| JAN/FEB/MAR   | 2             | 0           | 0             | JAN/FEB/MAR           | 21                        | 0                       | 0                                            |
| APR/MAY/JUNE  | 1             | 0           | 0             | APR/MAY/JUN           | NE 46                     | 0                       | 0                                            |

## GOALS AND ACTUAL MEMBERS CUMULATIVE

| DROPPED CLUBS: 1 |    | 27 CLUBS OF 200 ADDED 1 OR<br>MORE NEW MEMBERS | GENDER DISTRIBUTION  MALE 2,731 (63.09% |                |
|------------------|----|------------------------------------------------|-----------------------------------------|----------------|
|                  |    |                                                | FEMALE                                  | 1,595 (36.84%) |
| DROPPED MEMBERS  |    |                                                | NON BINARY                              | 0 (0.00%)      |
| DECEASED         | 12 |                                                | PREFER NOT TO ANSWER 3 (0.07%)          |                |
| CLUB CANCELLED   | 0  |                                                | TOTAL FAMILY LINIT MEMDEDO              | 783            |
| OTHER            | 59 | CLICK HERE FOR CUMULATIVE                      | TOTAL FAMILY UNIT MEMBERS 78            |                |
| TOTAL            | 71 | MEMBERSHIP DATA                                | FAMILY MEMBERS PAYING HAL<br>DUES       | F 406          |