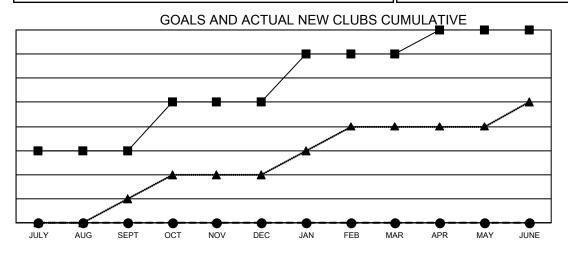

## Results as of: 8/31/2022

**LOCATION: GEORGIA** 

| Clubs         |               |             |               | Members               |                           |                         |                                              |
|---------------|---------------|-------------|---------------|-----------------------|---------------------------|-------------------------|----------------------------------------------|
|               | RESULTS FOR   | R 2022-2023 |               | RESULTS FOR 2022-2023 |                           |                         |                                              |
| QUARTER       | NEW CLUB GOAL | NEW CLUBS   | DROPPED CLUBS | QUARTER               | MEMBER GROWTH NET<br>GOAL | MEMBER GROWTH<br>ACTUAL | DROPPED MEMBERS ACTUAL (including transfers) |
| JULY/AUG/SEPT | 3             | 0           | 1             | JULY/AUG/SE           | PT 26                     | 80                      | 71                                           |
| OCT/NOV/DEC   | 2             | 0           | 0             | OCT/NOV/DE            | C 39                      | 0                       | 0                                            |
| JAN/FEB/MAR   | 2             | 0           | 0             | JAN/FEB/MAR           | 21                        | 0                       | 0                                            |
| APR/MAY/JUNE  | 1             | 0           | 0             | APR/MAY/JUN           | NE 46                     | 0                       | 0                                            |

- ■- CURRENT YEAR GOALS FOR NEW CLUBS
- ■ CURRENT YEAR ACTUAL NEW CLUBS
- ▲ LAST YEAR ACTUAL NEW CLUBS